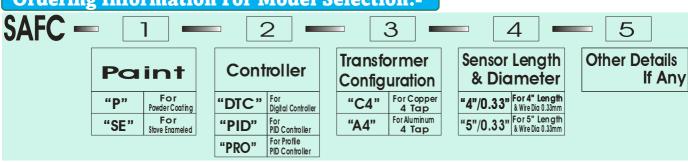

| Sl. No.                                   | Parameter                         | Variants                                                                   |
|-------------------------------------------|-----------------------------------|----------------------------------------------------------------------------|
| 1                                         | Maximum and Operating Temperature | <ul> <li>Maximum Up to 1600°C &amp; Operating Up to 1150°C</li> </ul>      |
| 2                                         | Auxiliary Supply                  | • 230V AC, 50Hz.                                                           |
| 3                                         | Body Material and Color           | <ul> <li>Mild steel With Stove Enameled/Powder Coated<br/>Color</li> </ul> |
| 4                                         | Digital Temperature Controller    | ON-OFF Type / PID Controller                                               |
| 5                                         | Tap Changing Switch               | <ul> <li>4Pole 1 Way / 6 Pole 1 Way</li> </ul>                             |
| 6                                         | Power Consumption                 | <ul> <li>1KW to 5KW (As Per Dimension &amp; Rate of Heating)</li> </ul>    |
| 7                                         | Other Panel Accessories           | Analog / Digital Voltmeter and Ammeter                                     |
| Ordering Information For Model Selection: |                                   |                                                                            |

## **Example:-**

\* Due to continuous development & improvements in design, we reserve the right to change the specification without notice