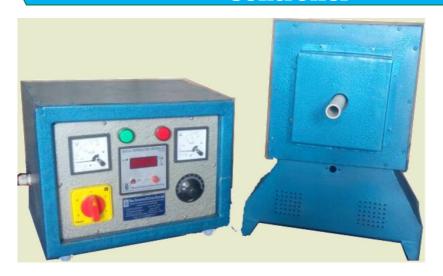

## **Strohlein Apparatus Furnace With** Controller

SORAJ INSTRUMENTS Offers Carbon & Sulphur Strohlein Apparatus Controller For Various R&D Sector, Laboratories, Educational Institute & Pharmaceutical Industries. Outer Wall is Made Of Good Quality M.S. Sheet Duly Painted With Stove Enamel Or Powder Coated, Delivering Rust Proof & Long Lasting Performance. The Gap Between The Walls As Filled With Glass Wool Ensuring Maximum Thermal Efficiency. Heating Elements Are Made Of Silicon Carbide Rod. For Precious Temperature Control, Here We Use ON-OFF Temperature Controller of Type "R" Having Range up to 1600°C. Multi Tap Transformer with Selector Switch uses here to Control Rate of Increase of Temperature as You Desired. For Status Indication Purpose, One "Load LED" & One "Power LED" Used Here to Indicate Power ON or OFF Condition. A Heavy Duty Electro Mechanical Contactor Used As Final Control Element Making ON or OFF to Heating Element.